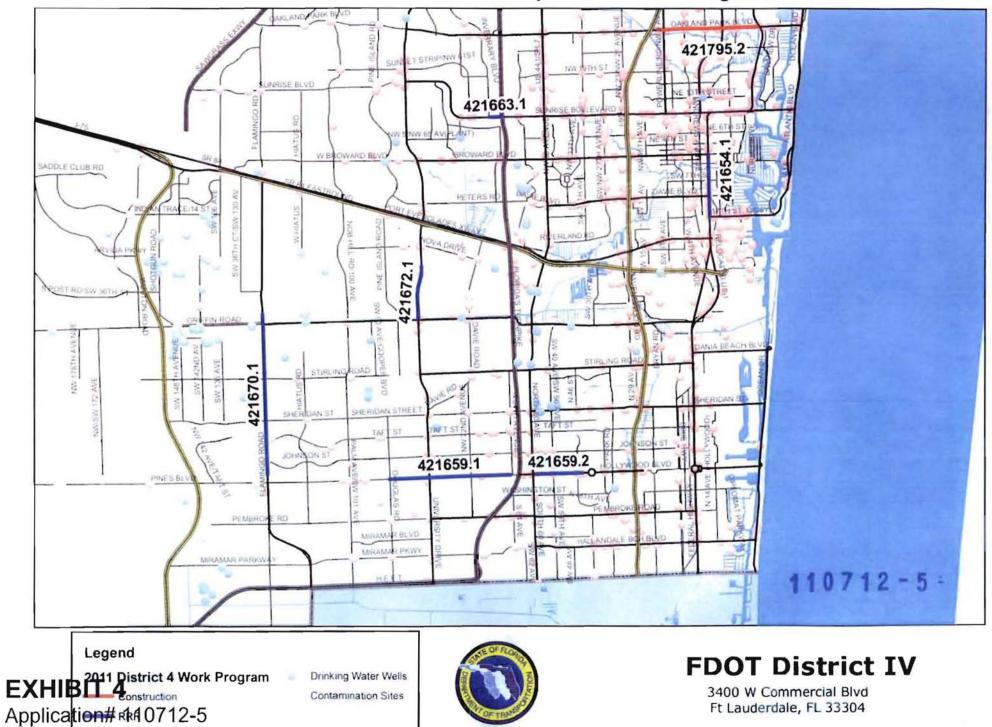

#### Water Table aquifer

This permit is for short-term dewatering activities by FDOT in order to perform maintenance and enhancement of the roadways. Each of the site specific areas of dewatering is for short periods of time and intermittent. According to the Standard Application Procedures, outlined in Exhibit 5, if dewatering within half of a mile of an identified pollution site (Exhibit 4), assurances that the dewatering will not cause movement of the pollutants shall be provided with the site specific plans submitted per Limiting Condition 27. The potential for movement of contaminants from a known pollution source, as a result of the withdrawal of the recommended allocation, is considered minimal.