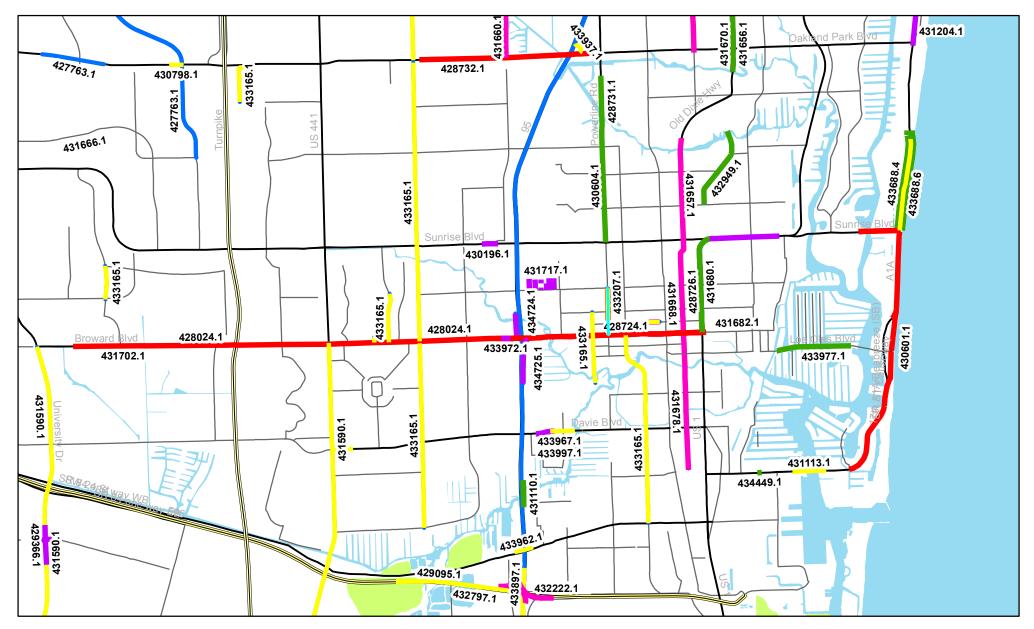

#### PROJECT DESCRIPTION (CONTINUED)

work program for Broward County (Exhibit 1). Due to project uncertainties, the applicant is not able to specify all aspects of the proposed dewatering activities at the time of the permit application, and has requested issuance of a Master Individual Permit pursuant to Section 2.5.3.B of the Basis of Review for Water Use Applications within the South Florida Water Management District (BOR). The applicant has provided an estimated project schedule showing dewatering activities and their locations (Exhibit 2). For each project under this master plan, individual site specific plans, per Limiting Condition 27, will be submitted prior to dewatering operations. Details on withdrawal facilities will be provided with the site specific plans.

#### Water Table aquifer

There are wetlands located in the immediate vicinity of the FDOT projects slated for dewatering in the next five years within Broward County. Wetlands are preliminarily identified for 2011-2015 projects in Exhibit 1 and for 2011 projects in Exhibit 3. For each project under this master plan, individual site specific plans, per Limiting Condition 27, will be submitted prior to dewatering operations. These site specific plans shall include the identification of wetlands in proximity to all dewatering activities and all analyses and operational activities necessary to ensure that no harm to wetlands shall occur as a result of dewatering activities. The elements and submission of site specific plans will adhere to the procedure

#### 28.

The Permittee shall submit an updated Work Program annually, or more often as needed, to the District which shall include a map depicting both the areas to be dewatered and the areas of concern for the next five year planning horizon.