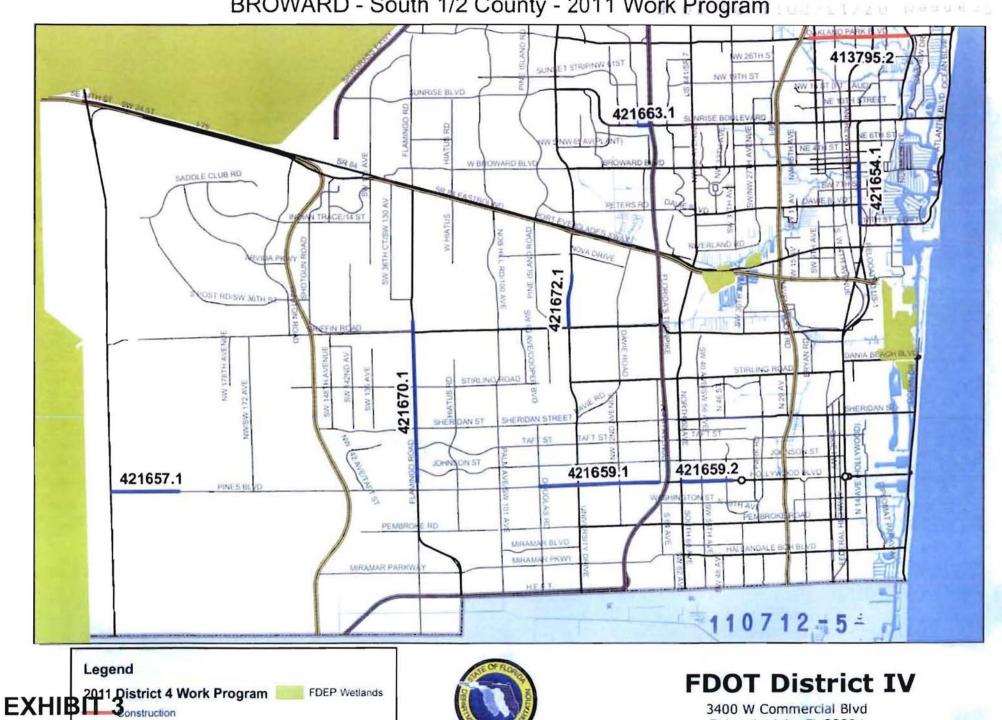

#### Water Table aquifer

There are wetlands located in the immediate vicinity of the FDOT projects slated for dewatering in the next five years within Broward County. Wetlands are preliminarily identified for 2011-2015 projects in Exhibit 1 and for 2011 projects in Exhibit 3. For each project under this master plan, individual site specific plans, per Limiting Condition 27, will be submitted prior to dewatering operations. These site specific plans shall include the identification of wetlands in proximity to all dewatering activities and all analyses and operational activities necessary to ensure that no harm to wetlands shall occur as a result of dewatering activities. The elements and submission of site specific plans will adhere to the procedure

#### IMPACT ASSESSMENTS (CONTINUED)

outlined in Exhibit 5, FDOT Master Dewatering Permit Standard Application Procedures 2011. Site specific plans will be evaluated individually for potential environmental impacts pursuant to the BOR. Dewatering activities will not take place until such site-specific plans are reviewed and approved by District Staff. Based upon this procedure, the potential for adverse impacts to occur to protected wetland environments as a result of the withdrawal of the recommended allocation is considered minimal.