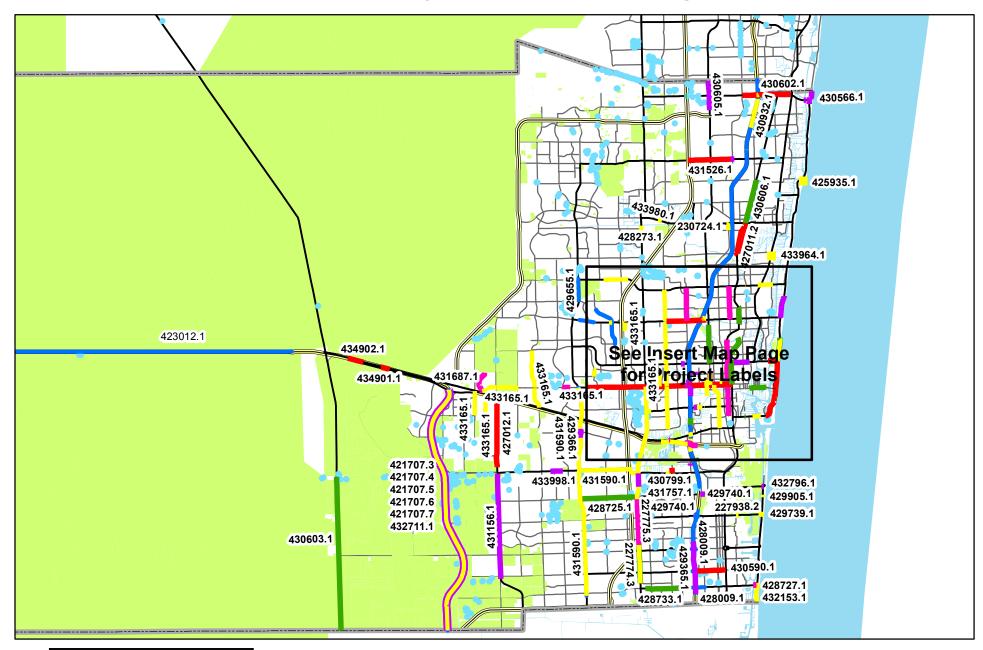

#### 28.

The Permittee shall submit an updated Work Program annually, or more often as needed, to the District which shall include a map depicting both the areas to be dewatered and the areas of concern for the next five year planning horizon.

#### PROJECT DESCRIPTION (CONTINUED)

work program for Broward County (Exhibit 1). Due to project uncertainties, the applicant is not able to specify all aspects of the proposed dewatering activities at the time of the permit application, and has requested issuance of a Master Individual Permit pursuant to Section 2.5.3.B of the Basis of Review for Water Use Applications within the South Florida Water Management District (BOR). The applicant has provided an estimated project schedule showing dewatering activities and their locations (Exhibit 2). For each project under this master plan, individual site specific plans, per Limiting Condition 27, will be submitted prior to dewatering operations. Details on withdrawal facilities will be provided with the site specific plans.

#### Water Table aquifer

There are wetlands located in the immediate vicinity of the FDOT projects slated for dewatering in the next five years within Broward County. Wetlands are preliminarily identified for 2011-2015 projects in Exhibit 1 and for 2011 projects in Exhibit 3. For each project under this master plan, individual site specific plans, per Limiting Condition 27, will be submitted prior to dewatering operations. These site specific plans shall include the identification of wetlands in proximity to all dewatering activities and all analyses and operational activities necessary to ensure that no harm to wetlands shall occur as a result of dewatering activities. The elements and submission of site specific plans will adhere to the procedure