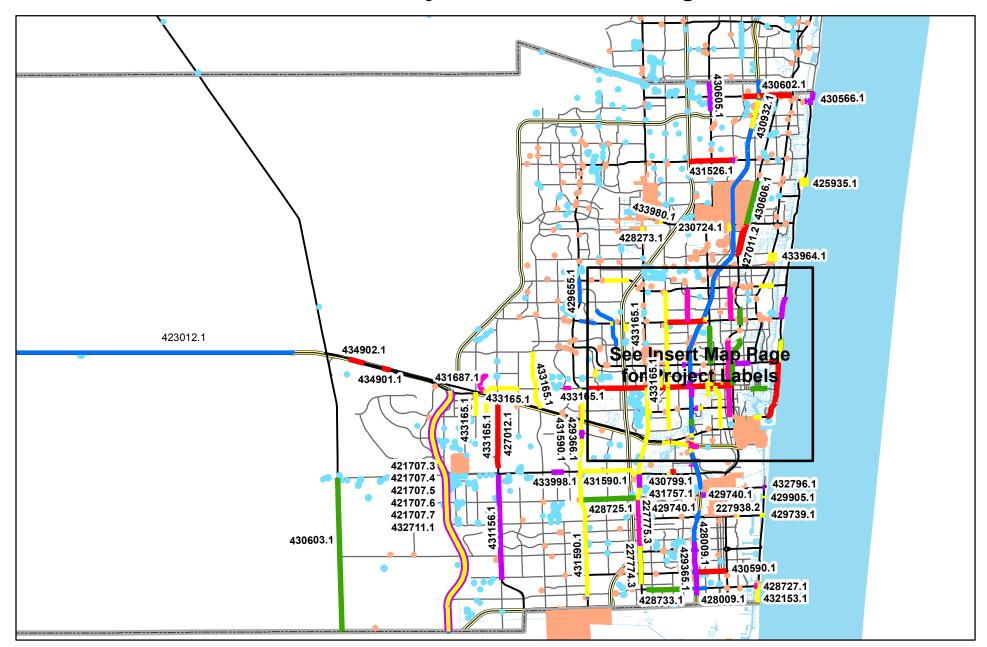

#### PROJECT DESCRIPTION (CONTINUED)

work program for Broward County (Exhibit 1). Due to project uncertainties, the applicant is not able to specify all aspects of the proposed dewatering activities at the time of the permit application, and has requested issuance of a Master Individual Permit pursuant to Section 2.5.3.B of the Basis of Review for Water Use Applications within the South Florida Water Management District (BOR). The applicant has provided an estimated project schedule showing dewatering activities and their locations (Exhibit 2). For each project under this master plan, individual site specific plans, per Limiting Condition 27, will be submitted prior to dewatering operations. Details on withdrawal facilities will be provided with the site specific plans.

#### Water Table aquifer

There are wetlands located in the immediate vicinity of the FDOT projects slated for dewatering in the next five years within Broward County. Wetlands are preliminarily identified for 2011-2015 projects in Exhibit 1 and for 2011 projects in Exhibit 3. For each project under this master plan, individual site specific plans, per Limiting Condition 27, will be submitted prior to dewatering operations. These site specific plans shall include the identification of wetlands in proximity to all dewatering activities and all analyses and operational activities necessary to ensure that no harm to wetlands shall occur as a result of dewatering activities. The elements and submission of site specific plans will adhere to the procedure

#### 28.

The Permittee shall submit an updated Work Program annually, or more often as needed, to the District which shall include a map depicting both the areas to be dewatered and the areas of concern for the next five year planning horizon.