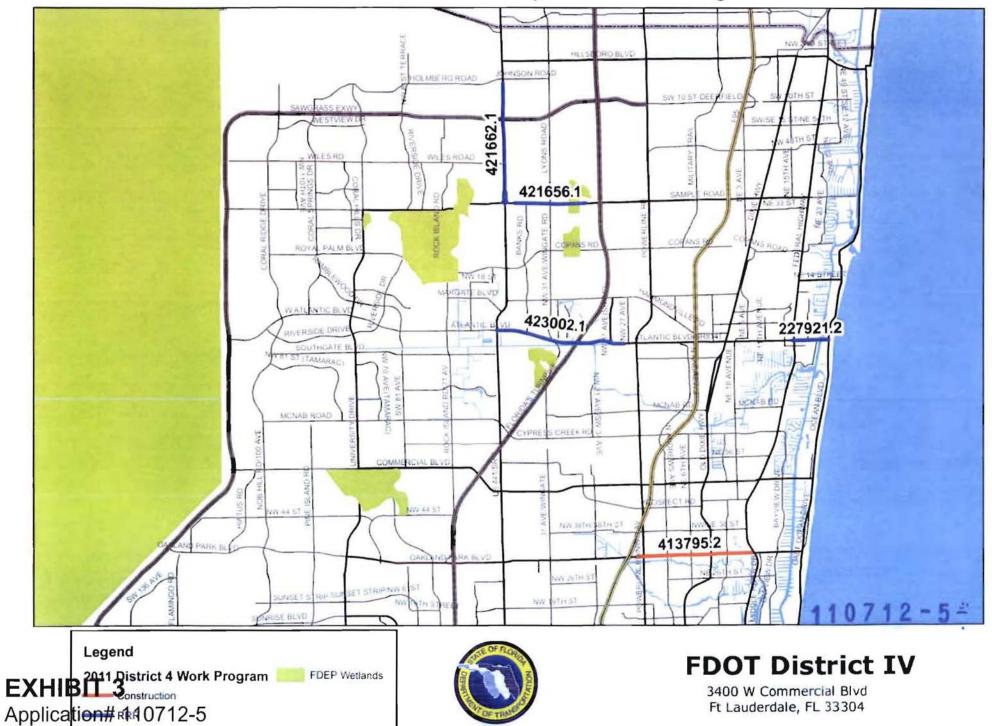

#### Water Table aquifer

There are wetlands located in the immediate vicinity of the FDOT projects slated for dewatering in the next five years within Broward County. Wetlands are preliminarily identified for 2011-2015 projects in Exhibit 1 and for 2011 projects in Exhibit 3. For each project under this master plan, individual site specific plans, per Limiting Condition 27, will be submitted prior to dewatering operations. These site specific plans shall include the identification of wetlands in proximity to all dewatering activities and all analyses and operational activities necessary to ensure that no harm to wetlands shall occur as a result of dewatering activities. The elements and submission of site specific plans will adhere to the procedure

#### IMPACT ASSESSMENTS (CONTINUED)

outlined in Exhibit 5, FDOT Master Dewatering Permit Standard Application Procedures 2011. Site specific plans will be evaluated individually for potential environmental impacts pursuant to the BOR. Dewatering activities will not take place until such site-specific plans are reviewed and approved by District Staff. Based upon this procedure, the potential for adverse impacts to occur to protected wetland environments as a result of the withdrawal of the recommended allocation is considered minimal.