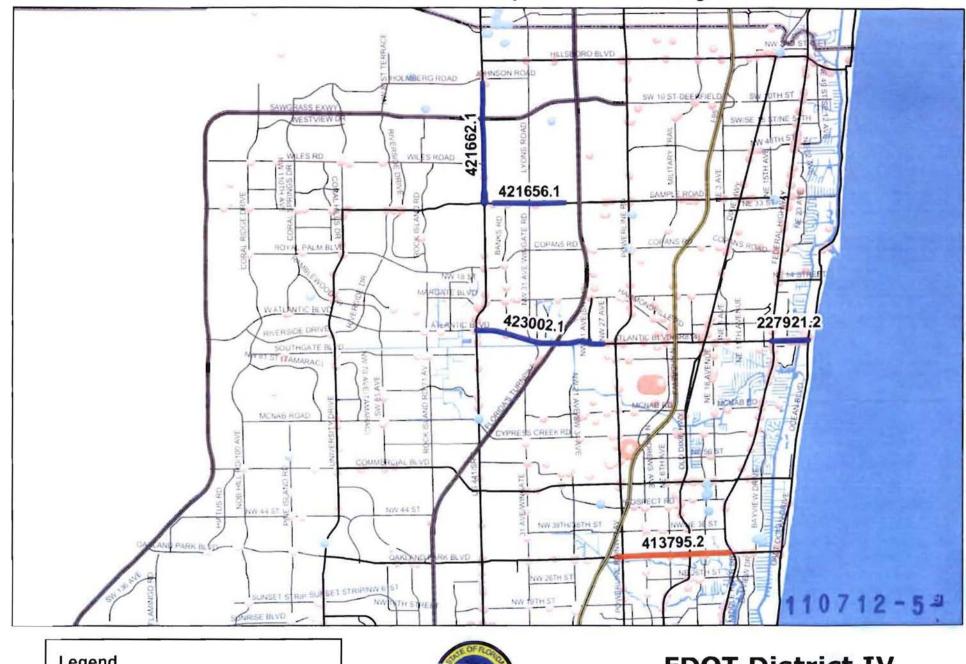

#### Water Table aquifer

This permit is for short-term dewatering activities by FDOT in order to perform maintenance and enhancement of the roadways. Each of the site specific areas of dewatering is for short periods of time and intermittent. According to the Standard Application Procedures, outlined in Exhibit 5, if dewatering within half of a mile of an identified pollution site (Exhibit 4), assurances that the dewatering will not cause movement of the pollutants shall be provided with the site specific plans submitted per Limiting Condition 27. The potential for movement of contaminants from a known pollution source, as a result of the withdrawal of the recommended allocation, is considered minimal.