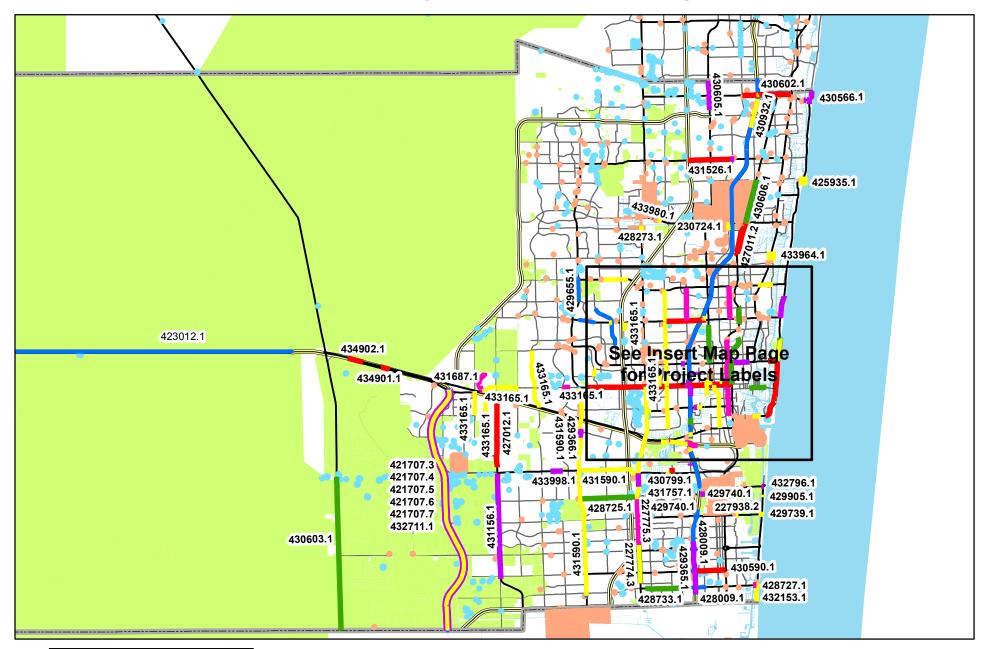

#### 28.

The Permittee shall submit an updated Work Program annually, or more often as needed, to the District which shall include a map depicting both the areas to be dewatered and the areas of concern for the next five year planning horizon.

#### PROJECT DESCRIPTION (CONTINUED)

work program for Broward County (Exhibit 1). Due to project uncertainties, the applicant is not able to specify all aspects of the proposed dewatering activities at the time of the permit application, and has requested issuance of a Master Individual Permit pursuant to Section 2.5.3.B of the Basis of Review for Water Use Applications within the South Florida Water Management District (BOR). The applicant has provided an estimated project schedule showing dewatering activities and their locations (Exhibit 2). For each project under this master plan, individual site specific plans, per Limiting Condition 27, will be submitted prior to dewatering operations. Details on withdrawal facilities will be provided with the site specific plans.

#### Water Table aquifer

There are wetlands located in the immediate vicinity of the FDOT projects slated for dewatering in the next five years within Broward County. Wetlands are preliminarily identified for 2011-2015 projects in Exhibit 1 and for 2011 projects in Exhibit 3. For each project under this master plan, individual site specific plans, per Limiting Condition 27, will be submitted prior to dewatering operations. These site specific plans shall include the identification of wetlands in proximity to all dewatering activities and all analyses and operational activities necessary to ensure that no harm to wetlands shall occur as a result of dewatering activities. The elements and submission of site specific plans will adhere to the procedure