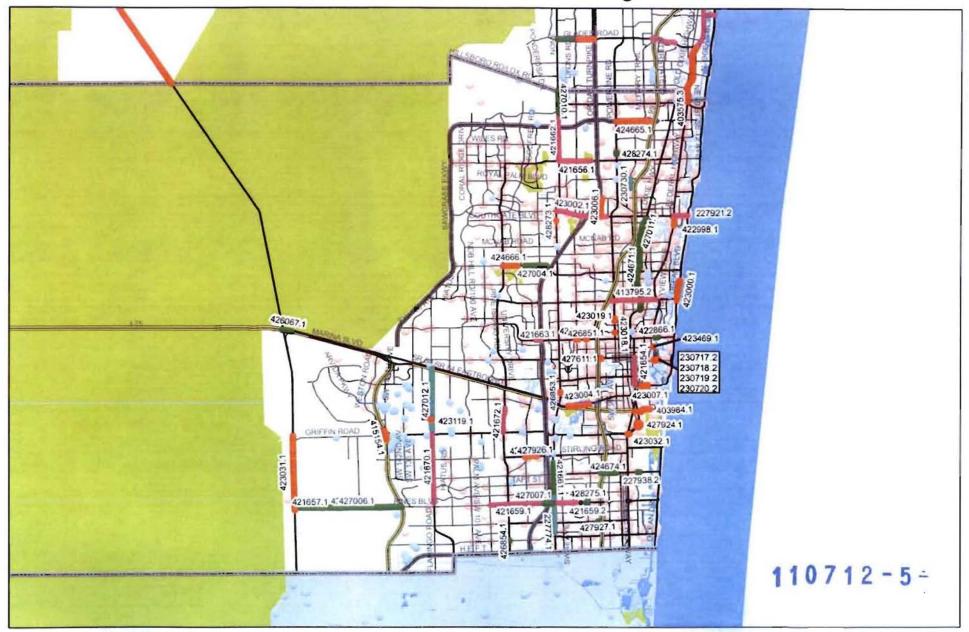

#### PROJECT DESCRIPTION (CONTINUED)

work program for Broward County (Exhibit 1). Due to project uncertainties, the applicant is not able to specify all aspects of the proposed dewatering activities at the time of the permit application, and has requested issuance of a Master Individual Permit pursuant to Section 2.5.3.B of the Basis of Review for Water Use Applications within the South Florida Water Management District (BOR). The applicant has provided an estimated project schedule showing dewatering activities and their locations (Exhibit 2). For each project under this master plan, individual site specific plans, per Limiting Condition 27, will be submitted prior to dewatering operations. Details on withdrawal facilities will be provided with the site specific plans.

#### Water Table aquifer

There are wetlands located in the immediate vicinity of the FDOT projects slated for dewatering in the next five years within Broward County. Wetlands are preliminarily identified for 2011-2015 projects in Exhibit 1 and for 2011 projects in Exhibit 3. For each project under this master plan, individual site specific plans, per Limiting Condition 27, will be submitted prior to dewatering operations. These site specific plans shall include the identification of wetlands in proximity to all dewatering activities and all analyses and operational activities necessary to ensure that no harm to wetlands shall occur as a result of dewatering activities. The elements and submission of site specific plans will adhere to the procedure

## BROWARD 2011-2015 Work Program

## 2011 - 2015 Amended Adopted Work Program

Broward

Prepared by FDOT - District 4 Program Management and Work Program Offices - 05/26/2011

EXHIBIT 2 Application# 110712-5

54 -

| County: Broward (86 |
|---------------------|
|---------------------|