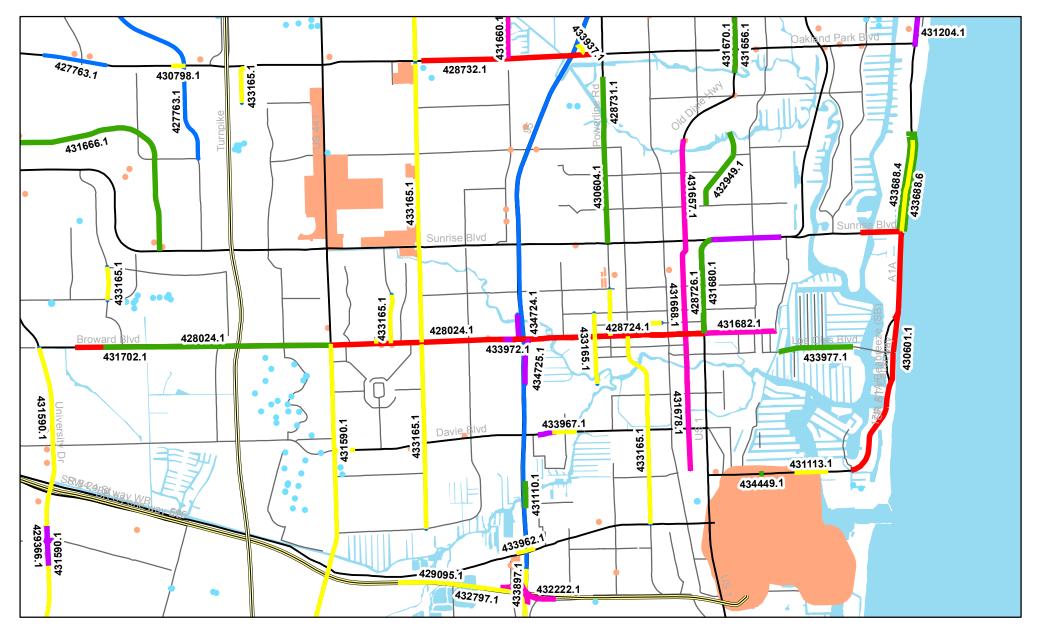

## BROWARD 2011-2015 Work Program

## 2011 - 2015 Amended Adopted Work Program

Broward

Prepared by FDOT - District 4 Program Management and Work Program Offices - 05/26/2011

EXHIBIT 2 Application# 110712-5

54 -

| County: Broward (86 |
|---------------------|
|---------------------|