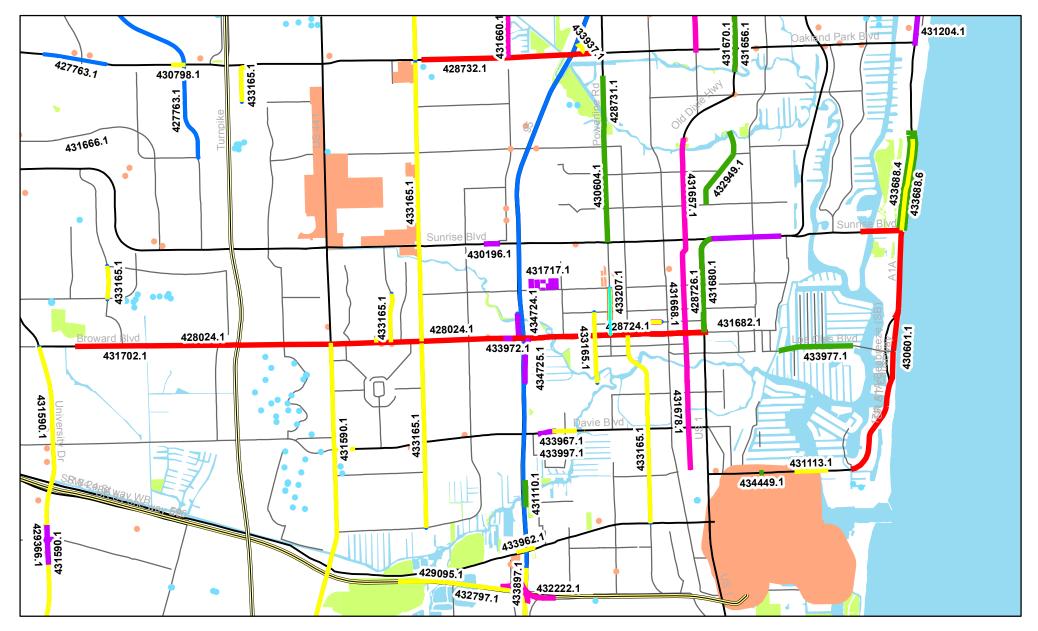

#### PROJECT DESCRIPTION (CONTINUED)

work program for Broward County (Exhibit 1). Due to project uncertainties, the applicant is not able to specify all aspects of the proposed dewatering activities at the time of the permit application, and has requested issuance of a Master Individual Permit pursuant to Section 2.5.3.B of the Basis of Review for Water Use Applications within the South Florida Water Management District (BOR). The applicant has provided an estimated project schedule showing dewatering activities and their locations (Exhibit 2). For each project under this master plan, individual site specific plans, per Limiting Condition 27, will be submitted prior to dewatering operations. Details on withdrawal facilities will be provided with the site specific plans.

#### Water Table aquifer

There are wetlands located in the immediate vicinity of the FDOT projects slated for dewatering in the next five years within Broward County. Wetlands are preliminarily identified for 2011-2015 projects in Exhibit 1 and for 2011 projects in Exhibit 3. For each project under this master plan, individual site specific plans, per Limiting Condition 27, will be submitted prior to dewatering operations. These site specific plans shall include the identification of wetlands in proximity to all dewatering activities and all analyses and operational activities necessary to ensure that no harm to wetlands shall occur as a result of dewatering activities. The elements and submission of site specific plans will adhere to the procedure

#### 28.

The Permittee shall submit an updated Work Program annually, or more often as needed, to the District which shall include a map depicting both the areas to be dewatered and the areas of concern for the next five year planning horizon.